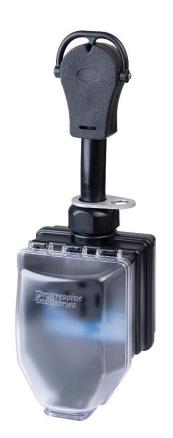

# Description

50A Portable RV Smart Surge Protector With Cover

### **Material Specifications**

Dimensions: 6" W x 15-1/2" H x 6-1/4" D

Polycarbonate, Clear Cover: Polycarbonate, Black Base: Hinge: Polycarbonate, Black

**Housing Gaskets:** Neoprene Neck Gasket: Santoprene Lock Bracket: Aluminum